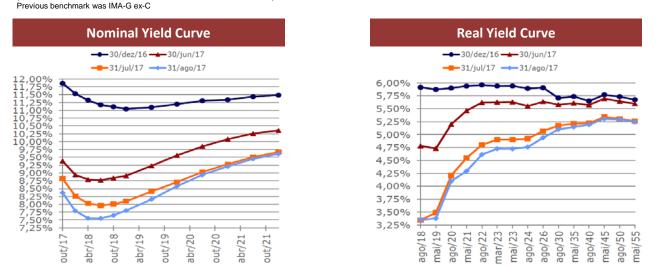

**Nominal Rates** – Nominal interest rates continued to decline in August. The expectation of a reduction in the Selic Rate was maintained given the low inflation environment and production levels below potential. In this way, the short part of the curve showed a sharper drop with differences reaching up to 15 bps compared to the longer maturities.

**Real Rates** – The real interest rate curve closed with gains due to a decline, especially for long-term maturities. In maturities up to five years, counting implicit inflation, the rate closed up to 10bps.