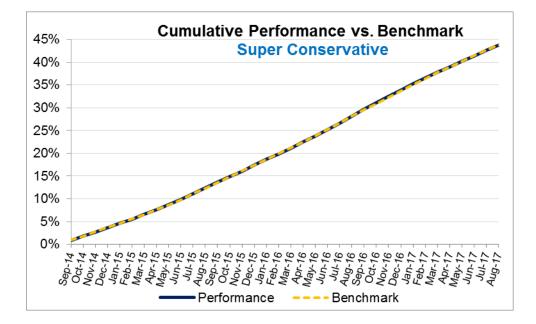

Previ Novartis funds performed well in August, with most of them outperforming their benchmarks.

| 5- Fixed In                    | come   |        |        |        |        |        |        |        |        |        |        |        |        |          |          |
|--------------------------------|--------|--------|--------|--------|--------|--------|--------|--------|--------|--------|--------|--------|--------|----------|----------|
| ALM                            | Sep-16 | Oct-16 | Nov-16 | Dec-16 | Jan-17 | Feb-17 | Mar-17 | Apr-17 | May-17 | Jun-17 | Jul-17 | Aug-17 | YTD    | Last 12m | Last 24r |
| Bradesco                       | 0,92%  | 0,64%  | 0,46%  | 1,13%  | 1,07%  | 1,33%  | 0,90%  | 0,43%  | 0,51%  | 0,48%  | 1,07%  | 0,98%  | 6,95%  | 10,35%   | 28,78%   |
| Benchmark: Target              | 0,36%  | 0,46%  | 0,38%  | 1,16%  | 0,76%  | 0,39%  | -0,05% | -0,92% | -0,19% | -0,64% | 0,03%  | 0,57%  | -0,06% | 2,32%    | 18,40%   |
| Fixed Income:<br>IMA-S         | Sep-16 | Oct-16 | Nov-16 | Dec-16 | Jan-17 | Feb-17 | Mar-17 | Apr-17 | May-17 | Jun-17 | Jul-17 | Aug-17 | YTD    | Last 12m | Last 24n |
| BNP Paribas                    | 1,14%  | 1,11%  | 1,10%  | 1,09%  | 1,05%  | 0,90%  | 0,87%  | 0,81%  | 1,01%  | 0,84%  | 0,85%  | 0,82%  | 7,37%  | 12,22%   | 27,99%   |
| Itaú                           | 1,15%  | 1,04%  | 1,02%  | 1,13%  | 1,09%  | 0,93%  | 1,12%  | 0,80%  | 0,81%  | 0,83%  | 0,83%  | 0,83%  | 7,45%  | 12,20%   | 27,97%   |
| Benchmark: IMA-S               | 1,08%  | 1,04%  | 1,03%  | 1,10%  | 1,08%  | 0,87%  | 1,06%  | 0,80%  | 0,95%  | 0,90%  | 0,82%  | 0,81%  | 7,53%  | 12,19%   | 27,94%   |
| Fixed Income:<br>IMA composite | Sep-16 | Oct-16 | Nov-16 | Dec-16 | Jan-17 | Feb-17 | Mar-17 | Apr-17 | May-17 | Jun-17 | Jul-17 | Aug-17 | YTD    | Last 12m | Last 24n |
| Bradesco                       | 1,73%  | 1,02%  | 0,12%  | 1,95%  | 1,54%  | 2,58%  | 1,14%  | 0,22%  | -0,25% | 0,55%  | 1,91%  | 1,03%  | 9,03%  | 14,37%   | 36,56%   |
| Itaú                           | 1,66%  | 0,96%  | 0,30%  | 1,82%  | 1,47%  | 2,38%  | 1,08%  | 0,23%  | -0,25% | 0,48%  | 1,85%  | 0,99%  | 8,51%  | 13,73%   | 35,16%   |
| Benchmark*                     | 1,57%  | 0,90%  | 0,28%  | 1,72%  | 1,48%  | 2,36%  | 1,05%  | 0,24%  | -0,12% | 0,53%  | 1,83%  | 0,99%  | 8,65%  | 13,59%   | 35,10%   |
| Structured:<br>Hedge Fund      | Sep-16 | Oct-16 | Nov-16 | Dec-16 | Jan-17 | Feb-17 | Mar-17 | Apr-17 | May-17 | Jun-17 | Jul-17 | Aug-17 | YTD    | Last 12m | Last 24n |
| BBM                            | 2,18%  | 1,66%  | 0,96%  | 1,77%  | 1,74%  | 0,14%  | -      | -      | -      | -      | -      | -      | N/A    | N/A      | N/A      |
| Safra                          | 1,79%  | 1,74%  | -1,93% | 3,22%  | 2,14%  | 1,73%  | 1,50%  | -0,44% | -2,38% | 1,55%  | 3,66%  | 2,26%  | 10,34% | 15,67%   | 37,65%   |
| SPX                            | -      | -      | -      | -      | -      | 0,98%  | 1,90%  | -0,14% | 1,00%  | 1,32%  | 2,84%  | 0,43%  | N/A    | N/A      | N/A      |
| Benchmark: CDI                 | 1,11%  | 1,05%  | 1,04%  | 1,12%  | 1,08%  | 0,86%  | 1,05%  | 0,79%  | 0,93%  | 0,81%  | 0,80%  | 0,80%  | 7,34%  | 12,05%   | 27,88%   |
| Structured:<br>Long & Short    | Sep-16 | Oct-16 | Nov-16 | Dec-16 | Jan-17 | Feb-17 | Mar-17 | Apr-17 | May-17 | Jun-17 | Jul-17 | Aug-17 | YTD    | Last 12m | Last 24r |
| BNP Paribas                    | 1,32%  | 2,91%  | 0,24%  | 1,97%  | 1,76%  | 1,45%  | -0,18% | -0,01% | 1,31%  | 1,73%  | 0,78%  | 0,62%  | 7,69%  | 14,78%   | 30,52%   |
| Oceana                         | 1,41%  | 1,49%  | 0,86%  | 1,23%  | 1,51%  | 1,02%  | 1,56%  | 0,75%  | 1,13%  | 1,31%  | 1,00%  | 0,93%  | 9,59%  | 15,15%   | 33,90%   |
| Santander                      | 1,47%  | 1,09%  | 0,89%  | 1,12%  | 1,43%  | 0,98%  | 0,42%  | 0,66%  | -0,29% | 0,37%  | 0,42%  | 0,61%  | 4,68%  | 9,54%    | 28,15%   |
| Benchmark: CDI                 | 1,11%  | 1,05%  | 1,04%  | 1,12%  | 1,08%  | 0,86%  | 1,05%  | 0,79%  | 0,93%  | 0,81%  | 0,80%  | 0,80%  | 7,34%  | 12,05%   | 27,88%   |

In this way, the fixed income funds of Previ Novartis performed well in August. Most funds outperformed their benchmarks, with the exception of SPX Nimitz's macro fund and BNP Paribas long & short fund (with good YTD, 12 and 24 performance periods) and Santander (weak performance in 2017).