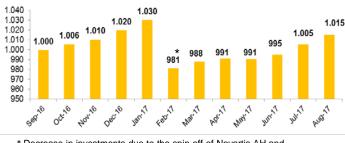

## 3- Investment Portfolio – allocation by investment choice

| Period |       | Allocation b       | oy profile (BRL n | nio)     |            | Total |
|--------|-------|--------------------|-------------------|----------|------------|-------|
| Period | ALM   | Super Conservative | Conservative      | Moderate | Aggressive | Total |
| Sep-16 | 326,2 | 498,9              | 107,6             | 64,2     | 2,9        | 1.000 |
| Oct-16 | 326,4 | 377,8              | 211,0             | 83,5     | 6,8        | 1.006 |
| Nov-16 | 326,6 | 377,3              | 215,1             | 84,4     | 6,9        | 1.010 |
| Dec-16 | 327,0 | 380,7              | 218,6             | 85,6     | 7,7        | 1.020 |
| Jan-17 | 328,7 | 383,7              | 222,2             | 87,5     | 8,0        | 1.030 |
| Feb-17 | 305,4 | 364,8              | 216,9             | 86,0     | 7,9        | 981   |
| Mar-17 | 306,5 | 367,4              | 218,1             | 88,2     | 7,9        | 988   |
| Apr-17 | 306,3 | 309,0              | 223,1             | 142,4    | 10,2       | 991   |
| May-17 | 306,3 | 305,4              | 225,1             | 145,1    | 8,9        | 991   |
| Jun-17 | 306,2 | 304,1              | 228,9             | 146,8    | 9,0        | 995   |
| Jul-17 | 308,0 | 303,9              | 233,3             | 150,3    | 9,9        | 1.005 |
| Aug-17 | 309,4 | 305,6              | 235,5             | 153,1    | 11,4       | 1.015 |

\* Decrease in investments due to the spin-off of Novartis AH and transfer of assets to Lilly Prev.