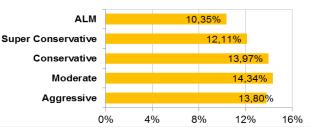

#### September 15th, 2017

| 4- Perform         | ance   |        |        |        |        |        |        |        |        |        |        |        |        |          |          |
|--------------------|--------|--------|--------|--------|--------|--------|--------|--------|--------|--------|--------|--------|--------|----------|----------|
| Profile            | Sep-16 | Oct-16 | Nov-16 | Dec-16 | Jan-17 | Feb-17 | Mar-17 | Apr-17 | May-17 | Jun-17 | Jul-17 | Aug-17 | YTD    | Last 12m | Last 24m |
| ALM                | 0,92%  | 0,64%  | 0,46%  | 1,13%  | 1,07%  | 1,33%  | 0,90%  | 0,43%  | 0,51%  | 0,48%  | 1,07%  | 0,98%  | 6,95%  | 10,35%   | 28,78%   |
| Super Conservative | 1,14%  | 1,07%  | 1,05%  | 1,10%  | 1,06%  | 0,91%  | 0,99%  | 0,80%  | 0,90%  | 0,83%  | 0,83%  | 0,82%  | 7,35%  | 12,11%   | 27,86%   |
| Conservative       | 1,68%  | 1,01%  | 0,21%  | 1,87%  | 1,51%  | 2,42%  | 1,10%  | 0,21%  | -0,24% | 0,54%  | 1,87%  | 1,00%  | 8,69%  | 13,97%   | 35,30%   |
| Moderate           | 1,37%  | 1,84%  | -0,21% | 1,24%  | 2,09%  | 2,57%  | 0,60%  | 0,39%  | -0,53% | 0,61%  | 1,94%  | 1,61%  | 9,63%  | 14,34%   | 35,24%   |
| Aggressive         | 1,03%  | 2,70%  | -1,04% | 0,39%  | 2,60%  | 2,70%  | 0,13%  | 0,48%  | -0,92% | 0,47%  | 2,10%  | 2,45%  | 10,40% | 13,80%   | 34,07%   |