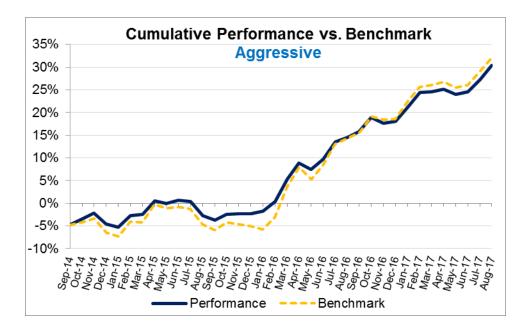

#### September 15th, 2017

| 4- Perform         | ance   |        |        |        |        |        |        |        |        |        |        |        |        |          |          |
|--------------------|--------|--------|--------|--------|--------|--------|--------|--------|--------|--------|--------|--------|--------|----------|----------|
| Profile            | Sep-16 | Oct-16 | Nov-16 | Dec-16 | Jan-17 | Feb-17 | Mar-17 | Apr-17 | May-17 | Jun-17 | Jul-17 | Aug-17 | YTD    | Last 12m | Last 24m |
| ALM                | 0,92%  | 0,64%  | 0,46%  | 1,13%  | 1,07%  | 1,33%  | 0,90%  | 0,43%  | 0,51%  | 0,48%  | 1,07%  | 0,98%  | 6,95%  | 10,35%   | 28,78%   |
| Super Conservative | 1,14%  | 1,07%  | 1,05%  | 1,10%  | 1,06%  | 0,91%  | 0,99%  | 0,80%  | 0,90%  | 0,83%  | 0,83%  | 0,82%  | 7,35%  | 12,11%   | 27,86%   |
| Conservative       | 1,68%  | 1,01%  | 0,21%  | 1,87%  | 1,51%  | 2,42%  | 1,10%  | 0,21%  | -0,24% | 0,54%  | 1,87%  | 1,00%  | 8,69%  | 13,97%   | 35,30%   |
| Moderate           | 1,37%  | 1,84%  | -0,21% | 1,24%  | 2,09%  | 2,57%  | 0,60%  | 0,39%  | -0,53% | 0,61%  | 1,94%  | 1,61%  | 9,63%  | 14,34%   | 35,24%   |
| Aggressive         | 1,03%  | 2,70%  | -1,04% | 0,39%  | 2,60%  | 2,70%  | 0,13%  | 0,48%  | -0,92% | 0,47%  | 2,10%  | 2,45%  | 10,40% | 13,80%   | 34,07%   |

Previ Novartis funds performed well in August, with most of them outperforming their benchmarks.

| 5- Fixed In                    | come   |        |        |        |        |        |        |        |        |        |        |        |        |          |          |
|--------------------------------|--------|--------|--------|--------|--------|--------|--------|--------|--------|--------|--------|--------|--------|----------|----------|
| ALM                            | Sep-16 | Oct-16 | Nov-16 | Dec-16 | Jan-17 | Feb-17 | Mar-17 | Apr-17 | May-17 | Jun-17 | Jul-17 | Aug-17 | YTD    | Last 12m | Last 24r |
| Bradesco                       | 0,92%  | 0,64%  | 0,46%  | 1,13%  | 1,07%  | 1,33%  | 0,90%  | 0,43%  | 0,51%  | 0,48%  | 1,07%  | 0,98%  | 6,95%  | 10,35%   | 28,78%   |
| Benchmark: Target              | 0,36%  | 0,46%  | 0,38%  | 1,16%  | 0,76%  | 0,39%  | -0,05% | -0,92% | -0,19% | -0,64% | 0,03%  | 0,57%  | -0,06% | 2,32%    | 18,40%   |
| Fixed Income:<br>IMA-S         | Sep-16 | Oct-16 | Nov-16 | Dec-16 | Jan-17 | Feb-17 | Mar-17 | Apr-17 | May-17 | Jun-17 | Jul-17 | Aug-17 | YTD    | Last 12m | Last 24n |
| BNP Paribas                    | 1,14%  | 1,11%  | 1,10%  | 1,09%  | 1,05%  | 0,90%  | 0,87%  | 0,81%  | 1,01%  | 0,84%  | 0,85%  | 0,82%  | 7,37%  | 12,22%   | 27,99%   |
| Itaú                           | 1,15%  | 1,04%  | 1,02%  | 1,13%  | 1,09%  | 0,93%  | 1,12%  | 0,80%  | 0,81%  | 0,83%  | 0,83%  | 0,83%  | 7,45%  | 12,20%   | 27,97%   |
| Benchmark: IMA-S               | 1,08%  | 1,04%  | 1,03%  | 1,10%  | 1,08%  | 0,87%  | 1,06%  | 0,80%  | 0,95%  | 0,90%  | 0,82%  | 0,81%  | 7,53%  | 12,19%   | 27,94%   |
| Fixed Income:<br>IMA composite | Sep-16 | Oct-16 | Nov-16 | Dec-16 | Jan-17 | Feb-17 | Mar-17 | Apr-17 | May-17 | Jun-17 | Jul-17 | Aug-17 | YTD    | Last 12m | Last 24n |
| Bradesco                       | 1,73%  | 1,02%  | 0,12%  | 1,95%  | 1,54%  | 2,58%  | 1,14%  | 0,22%  | -0,25% | 0,55%  | 1,91%  | 1,03%  | 9,03%  | 14,37%   | 36,56%   |
| Itaú                           | 1,66%  | 0,96%  | 0,30%  | 1,82%  | 1,47%  | 2,38%  | 1,08%  | 0,23%  | -0,25% | 0,48%  | 1,85%  | 0,99%  | 8,51%  | 13,73%   | 35,16%   |
| Benchmark*                     | 1,57%  | 0,90%  | 0,28%  | 1,72%  | 1,48%  | 2,36%  | 1,05%  | 0,24%  | -0,12% | 0,53%  | 1,83%  | 0,99%  | 8,65%  | 13,59%   | 35,10%   |
| Structured:<br>Hedge Fund      | Sep-16 | Oct-16 | Nov-16 | Dec-16 | Jan-17 | Feb-17 | Mar-17 | Apr-17 | May-17 | Jun-17 | Jul-17 | Aug-17 | YTD    | Last 12m | Last 24n |
| BBM                            | 2,18%  | 1,66%  | 0,96%  | 1,77%  | 1,74%  | 0,14%  | -      | -      | -      | -      | -      | -      | N/A    | N/A      | N/A      |
| Safra                          | 1,79%  | 1,74%  | -1,93% | 3,22%  | 2,14%  | 1,73%  | 1,50%  | -0,44% | -2,38% | 1,55%  | 3,66%  | 2,26%  | 10,34% | 15,67%   | 37,65%   |
| SPX                            | -      | -      | -      | -      | -      | 0,98%  | 1,90%  | -0,14% | 1,00%  | 1,32%  | 2,84%  | 0,43%  | N/A    | N/A      | N/A      |
| Benchmark: CDI                 | 1,11%  | 1,05%  | 1,04%  | 1,12%  | 1,08%  | 0,86%  | 1,05%  | 0,79%  | 0,93%  | 0,81%  | 0,80%  | 0,80%  | 7,34%  | 12,05%   | 27,88%   |
| Structured:<br>Long & Short    | Sep-16 | Oct-16 | Nov-16 | Dec-16 | Jan-17 | Feb-17 | Mar-17 | Apr-17 | May-17 | Jun-17 | Jul-17 | Aug-17 | YTD    | Last 12m | Last 24r |
| BNP Paribas                    | 1,32%  | 2,91%  | 0,24%  | 1,97%  | 1,76%  | 1,45%  | -0,18% | -0,01% | 1,31%  | 1,73%  | 0,78%  | 0,62%  | 7,69%  | 14,78%   | 30,52%   |
| Oceana                         | 1,41%  | 1,49%  | 0,86%  | 1,23%  | 1,51%  | 1,02%  | 1,56%  | 0,75%  | 1,13%  | 1,31%  | 1,00%  | 0,93%  | 9,59%  | 15,15%   | 33,90%   |
| Santander                      | 1,47%  | 1,09%  | 0,89%  | 1,12%  | 1,43%  | 0,98%  | 0,42%  | 0,66%  | -0,29% | 0,37%  | 0,42%  | 0,61%  | 4,68%  | 9,54%    | 28,15%   |
| Benchmark: CDI                 | 1,11%  | 1,05%  | 1,04%  | 1,12%  | 1,08%  | 0,86%  | 1,05%  | 0,79%  | 0,93%  | 0,81%  | 0,80%  | 0,80%  | 7,34%  | 12,05%   | 27,88%   |