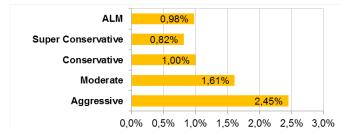

#### September 15th, 2017

| 4- Perform         | ance   |        |        |        |        |        |        |        |        |        |        |        |        |          |          |
|--------------------|--------|--------|--------|--------|--------|--------|--------|--------|--------|--------|--------|--------|--------|----------|----------|
| Profile            | Sep-16 | Oct-16 | Nov-16 | Dec-16 | Jan-17 | Feb-17 | Mar-17 | Apr-17 | May-17 | Jun-17 | Jul-17 | Aug-17 | YTD    | Last 12m | Last 24m |
| ALM                | 0,92%  | 0,64%  | 0,46%  | 1,13%  | 1,07%  | 1,33%  | 0,90%  | 0,43%  | 0,51%  | 0,48%  | 1,07%  | 0,98%  | 6,95%  | 10,35%   | 28,78%   |
| Super Conservative | 1,14%  | 1,07%  | 1,05%  | 1,10%  | 1,06%  | 0,91%  | 0,99%  | 0,80%  | 0,90%  | 0,83%  | 0,83%  | 0,82%  | 7,35%  | 12,11%   | 27,86%   |
| Conservative       | 1,68%  | 1,01%  | 0,21%  | 1,87%  | 1,51%  | 2,42%  | 1,10%  | 0,21%  | -0,24% | 0,54%  | 1,87%  | 1,00%  | 8,69%  | 13,97%   | 35,30%   |
| Moderate           | 1,37%  | 1,84%  | -0,21% | 1,24%  | 2,09%  | 2,57%  | 0,60%  | 0,39%  | -0,53% | 0,61%  | 1,94%  | 1,61%  | 9,63%  | 14,34%   | 35,24%   |
| Aggressive         | 1,03%  | 2,70%  | -1,04% | 0,39%  | 2,60%  | 2,70%  | 0,13%  | 0,48%  | -0,92% | 0,47%  | 2,10%  | 2,45%  | 10,40% | 13,80%   | 34,07%   |