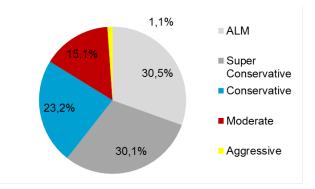

## 3- Investment Portfolio – allocation by investment choice

| Period |       | Allocation b       | oy profile (BRL n | nio)     |            | Total |
|--------|-------|--------------------|-------------------|----------|------------|-------|
| Period | ALM   | Super Conservative | Conservative      | Moderate | Aggressive | Total |
| Sep-16 | 326,2 | 498,9              | 107,6             | 64,2     | 2,9        | 1.000 |
| Oct-16 | 326,4 | 377,8              | 211,0             | 83,5     | 6,8        | 1.006 |
| Nov-16 | 326,6 | 377,3              | 215,1             | 84,4     | 6,9        | 1.010 |
| Dec-16 | 327,0 | 380,7              | 218,6             | 85,6     | 7,7        | 1.020 |
| Jan-17 | 328,7 | 383,7              | 222,2             | 87,5     | 8,0        | 1.030 |
| Feb-17 | 305,4 | 364,8              | 216,9             | 86,0     | 7,9        | 981   |
| Mar-17 | 306,5 | 367,4              | 218,1             | 88,2     | 7,9        | 988   |
| Apr-17 | 306,3 | 309,0              | 223,1             | 142,4    | 10,2       | 991   |
| May-17 | 306,3 | 305,4              | 225,1             | 145,1    | 8,9        | 991   |
| Jun-17 | 306,2 | 304,1              | 228,9             | 146,8    | 9,0        | 995   |
| Jul-17 | 308,0 | 303,9              | 233,3             | 150,3    | 9,9        | 1.005 |
| Aug-17 | 309,4 | 305,6              | 235,5             | 153,1    | 11,4       | 1.015 |