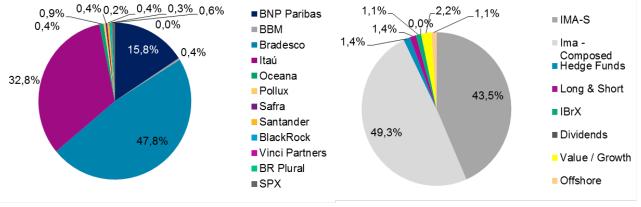

## 2- Investment Portfolio – by manager and asset class

| Asset Manager  |       | Fixed Inco | ne                | Struc          | tured           |      | Equi      | ties              |          | Tot   | al    |
|----------------|-------|------------|-------------------|----------------|-----------------|------|-----------|-------------------|----------|-------|-------|
| & Funds        | ALM   | IMA-S      | Ima -<br>Composed | Hedge<br>Funds | Long &<br>Short | IBrX | Dividends | Value /<br>Growth | Offshore | \$    | %     |
| BNP Paribas    | -     | 152,7      | -                 | -              | 3,0             | -    | -         | 4,3               | -        | 160,1 | 15,8% |
| BBM            | -     | -          | -                 | -              | -               | -    | -         | 3,9               | -        | 3,9   | 0,4%  |
| Bradesco       | 309,4 | -          | 174,2             | -              | -               | 1,6  | -         | -                 | -        | 485,2 | 47,8% |
| Itaú           | -     | 153,9      | 173,9             | -              | -               | -    | -         | -                 | 5,3      | 333,1 | 32,8% |
| Oceana         | -     | -          | -                 | -              | 2,2             | 6,5  | -         | -                 | -        | 8,7   | 0,9%  |
| Pollux         | -     | -          | -                 | -              | -               | -    | -         | 4,2               | -        | 4,2   | 0,4%  |
| Safra          | -     | -          | -                 | 3,9            | -               | -    | -         | -                 | -        | 3,9   | 0,4%  |
| Santander      | -     | -          | -                 | -              | 4,5             | -    | -         | -                 | -        | 4,5   | 0,4%  |
| BlackRock      | -     | -          | -                 | -              | -               | -    | -         | -                 | 2,2      | 2,2   | 0,2%  |
| Vinci Partners | -     | -          | -                 | -              | -               | -    | -         | -                 | -        | -     | 0,0%  |
| BR Plural      | -     | -          | -                 | -              | -               | -    | -         | 3,5               | -        | 3,5   | 0,3%  |
| SPX            | -     | -          | -                 | 6,0            | -               | -    | -         | -                 | -        | 6,0   | 0,6%  |
| Total          | 309,4 | 306,7      | 348,1             | 9,8            | 9,7             | 8,1  | -         | 15,8              | 7,5      | 1.015 | 100%  |

Allocation per asset manager

Allocation per segment (not included ALM)