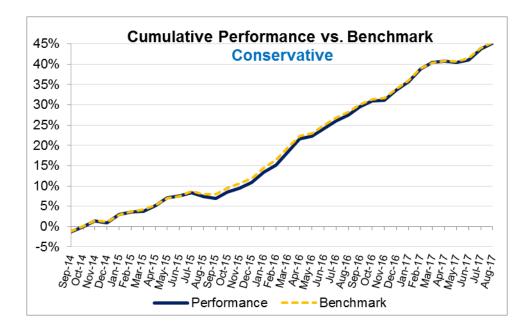

#### September 15th, 2017

| 4- Perform         | ance   |        |        |        |        |        |        |        |        |        |        |        |        |          |          |
|--------------------|--------|--------|--------|--------|--------|--------|--------|--------|--------|--------|--------|--------|--------|----------|----------|
| Profile            | Sep-16 | Oct-16 | Nov-16 | Dec-16 | Jan-17 | Feb-17 | Mar-17 | Apr-17 | May-17 | Jun-17 | Jul-17 | Aug-17 | YTD    | Last 12m | Last 24m |
| ALM                | 0,92%  | 0,64%  | 0,46%  | 1,13%  | 1,07%  | 1,33%  | 0,90%  | 0,43%  | 0,51%  | 0,48%  | 1,07%  | 0,98%  | 6,95%  | 10,35%   | 28,78%   |
| Super Conservative | 1,14%  | 1,07%  | 1,05%  | 1,10%  | 1,06%  | 0,91%  | 0,99%  | 0,80%  | 0,90%  | 0,83%  | 0,83%  | 0,82%  | 7,35%  | 12,11%   | 27,86%   |
| Conservative       | 1,68%  | 1,01%  | 0,21%  | 1,87%  | 1,51%  | 2,42%  | 1,10%  | 0,21%  | -0,24% | 0,54%  | 1,87%  | 1,00%  | 8,69%  | 13,97%   | 35,30%   |
| Moderate           | 1,37%  | 1,84%  | -0,21% | 1,24%  | 2,09%  | 2,57%  | 0,60%  | 0,39%  | -0,53% | 0,61%  | 1,94%  | 1,61%  | 9,63%  | 14,34%   | 35,24%   |
| Aggressive         | 1,03%  | 2,70%  | -1,04% | 0,39%  | 2,60%  | 2,70%  | 0,13%  | 0,48%  | -0,92% | 0,47%  | 2,10%  | 2,45%  | 10,40% | 13,80%   | 34,07%   |

Previ Novartis funds performed well in August, with most of them outperforming their benchmarks.

| 5- Fixed In                    | come   |        |        |        |        |        |        |        |        |        |        |        |        |          |          |
|--------------------------------|--------|--------|--------|--------|--------|--------|--------|--------|--------|--------|--------|--------|--------|----------|----------|
| ALM                            | Sep-16 | Oct-16 | Nov-16 | Dec-16 | Jan-17 | Feb-17 | Mar-17 | Apr-17 | May-17 | Jun-17 | Jul-17 | Aug-17 | YTD    | Last 12m | Last 24r |
| Bradesco                       | 0,92%  | 0,64%  | 0,46%  | 1,13%  | 1,07%  | 1,33%  | 0,90%  | 0,43%  | 0,51%  | 0,48%  | 1,07%  | 0,98%  | 6,95%  | 10,35%   | 28,78%   |
| Benchmark: Target              | 0,36%  | 0,46%  | 0,38%  | 1,16%  | 0,76%  | 0,39%  | -0,05% | -0,92% | -0,19% | -0,64% | 0,03%  | 0,57%  | -0,06% | 2,32%    | 18,40%   |
| Fixed Income:<br>IMA-S         | Sep-16 | Oct-16 | Nov-16 | Dec-16 | Jan-17 | Feb-17 | Mar-17 | Apr-17 | May-17 | Jun-17 | Jul-17 | Aug-17 | YTD    | Last 12m | Last 24n |
| BNP Paribas                    | 1,14%  | 1,11%  | 1,10%  | 1,09%  | 1,05%  | 0,90%  | 0,87%  | 0,81%  | 1,01%  | 0,84%  | 0,85%  | 0,82%  | 7,37%  | 12,22%   | 27,99%   |
| Itaú                           | 1,15%  | 1,04%  | 1,02%  | 1,13%  | 1,09%  | 0,93%  | 1,12%  | 0,80%  | 0,81%  | 0,83%  | 0,83%  | 0,83%  | 7,45%  | 12,20%   | 27,97%   |
| Benchmark: IMA-S               | 1,08%  | 1,04%  | 1,03%  | 1,10%  | 1,08%  | 0,87%  | 1,06%  | 0,80%  | 0,95%  | 0,90%  | 0,82%  | 0,81%  | 7,53%  | 12,19%   | 27,94%   |
| Fixed Income:<br>IMA composite | Sep-16 | Oct-16 | Nov-16 | Dec-16 | Jan-17 | Feb-17 | Mar-17 | Apr-17 | May-17 | Jun-17 | Jul-17 | Aug-17 | YTD    | Last 12m | Last 24n |
| Bradesco                       | 1,73%  | 1,02%  | 0,12%  | 1,95%  | 1,54%  | 2,58%  | 1,14%  | 0,22%  | -0,25% | 0,55%  | 1,91%  | 1,03%  | 9,03%  | 14,37%   | 36,56%   |
| Itaú                           | 1,66%  | 0,96%  | 0,30%  | 1,82%  | 1,47%  | 2,38%  | 1,08%  | 0,23%  | -0,25% | 0,48%  | 1,85%  | 0,99%  | 8,51%  | 13,73%   | 35,16%   |
| Benchmark*                     | 1,57%  | 0,90%  | 0,28%  | 1,72%  | 1,48%  | 2,36%  | 1,05%  | 0,24%  | -0,12% | 0,53%  | 1,83%  | 0,99%  | 8,65%  | 13,59%   | 35,10%   |
| Structured:<br>Hedge Fund      | Sep-16 | Oct-16 | Nov-16 | Dec-16 | Jan-17 | Feb-17 | Mar-17 | Apr-17 | May-17 | Jun-17 | Jul-17 | Aug-17 | YTD    | Last 12m | Last 24n |
| BBM                            | 2,18%  | 1,66%  | 0,96%  | 1,77%  | 1,74%  | 0,14%  | -      | -      | -      | -      | -      | -      | N/A    | N/A      | N/A      |
| Safra                          | 1,79%  | 1,74%  | -1,93% | 3,22%  | 2,14%  | 1,73%  | 1,50%  | -0,44% | -2,38% | 1,55%  | 3,66%  | 2,26%  | 10,34% | 15,67%   | 37,65%   |
| SPX                            | -      | -      | -      | -      | -      | 0,98%  | 1,90%  | -0,14% | 1,00%  | 1,32%  | 2,84%  | 0,43%  | N/A    | N/A      | N/A      |
| Benchmark: CDI                 | 1,11%  | 1,05%  | 1,04%  | 1,12%  | 1,08%  | 0,86%  | 1,05%  | 0,79%  | 0,93%  | 0,81%  | 0,80%  | 0,80%  | 7,34%  | 12,05%   | 27,88%   |
| Structured:<br>Long & Short    | Sep-16 | Oct-16 | Nov-16 | Dec-16 | Jan-17 | Feb-17 | Mar-17 | Apr-17 | May-17 | Jun-17 | Jul-17 | Aug-17 | YTD    | Last 12m | Last 24r |
| BNP Paribas                    | 1,32%  | 2,91%  | 0,24%  | 1,97%  | 1,76%  | 1,45%  | -0,18% | -0,01% | 1,31%  | 1,73%  | 0,78%  | 0,62%  | 7,69%  | 14,78%   | 30,52%   |
| Oceana                         | 1,41%  | 1,49%  | 0,86%  | 1,23%  | 1,51%  | 1,02%  | 1,56%  | 0,75%  | 1,13%  | 1,31%  | 1,00%  | 0,93%  | 9,59%  | 15,15%   | 33,90%   |
| Santander                      | 1,47%  | 1,09%  | 0,89%  | 1,12%  | 1,43%  | 0,98%  | 0,42%  | 0,66%  | -0,29% | 0,37%  | 0,42%  | 0,61%  | 4,68%  | 9,54%    | 28,15%   |
| Benchmark: CDI                 | 1,11%  | 1,05%  | 1,04%  | 1,12%  | 1,08%  | 0,86%  | 1,05%  | 0,79%  | 0,93%  | 0,81%  | 0,80%  | 0,80%  | 7,34%  | 12,05%   | 27,88%   |