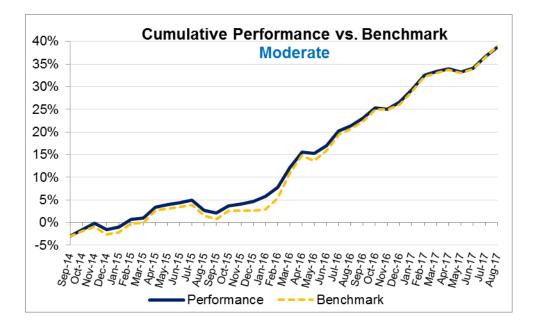

#### September 15th, 2017

| 4- Perform         | ance   |        |        |        |        |        |        |        |        |        |        |        |        |          |          |
|--------------------|--------|--------|--------|--------|--------|--------|--------|--------|--------|--------|--------|--------|--------|----------|----------|
| Profile            | Sep-16 | Oct-16 | Nov-16 | Dec-16 | Jan-17 | Feb-17 | Mar-17 | Apr-17 | May-17 | Jun-17 | Jul-17 | Aug-17 | YTD    | Last 12m | Last 24m |
| ALM                | 0,92%  | 0,64%  | 0,46%  | 1,13%  | 1,07%  | 1,33%  | 0,90%  | 0,43%  | 0,51%  | 0,48%  | 1,07%  | 0,98%  | 6,95%  | 10,35%   | 28,78%   |
| Super Conservative | 1,14%  | 1,07%  | 1,05%  | 1,10%  | 1,06%  | 0,91%  | 0,99%  | 0,80%  | 0,90%  | 0,83%  | 0,83%  | 0,82%  | 7,35%  | 12,11%   | 27,86%   |
| Conservative       | 1,68%  | 1,01%  | 0,21%  | 1,87%  | 1,51%  | 2,42%  | 1,10%  | 0,21%  | -0,24% | 0,54%  | 1,87%  | 1,00%  | 8,69%  | 13,97%   | 35,30%   |
| Moderate           | 1,37%  | 1,84%  | -0,21% | 1,24%  | 2,09%  | 2,57%  | 0,60%  | 0,39%  | -0,53% | 0,61%  | 1,94%  | 1,61%  | 9,63%  | 14,34%   | 35,24%   |
| Aggressive         | 1,03%  | 2,70%  | -1,04% | 0,39%  | 2,60%  | 2,70%  | 0,13%  | 0,48%  | -0,92% | 0,47%  | 2,10%  | 2,45%  | 10,40% | 13,80%   | 34,07%   |

Previ Novartis funds performed well in August, with most of them outperforming their benchmarks.

| 5- Fixed In                    | come   |        |        |        |        |        |        |        |        |        |        |        |        |          |          |
|--------------------------------|--------|--------|--------|--------|--------|--------|--------|--------|--------|--------|--------|--------|--------|----------|----------|
| ALM                            | Sep-16 | Oct-16 | Nov-16 | Dec-16 | Jan-17 | Feb-17 | Mar-17 | Apr-17 | May-17 | Jun-17 | Jul-17 | Aug-17 | YTD    | Last 12m | Last 24r |
| Bradesco                       | 0,92%  | 0,64%  | 0,46%  | 1,13%  | 1,07%  | 1,33%  | 0,90%  | 0,43%  | 0,51%  | 0,48%  | 1,07%  | 0,98%  | 6,95%  | 10,35%   | 28,78%   |
| Benchmark: Target              | 0,36%  | 0,46%  | 0,38%  | 1,16%  | 0,76%  | 0,39%  | -0,05% | -0,92% | -0,19% | -0,64% | 0,03%  | 0,57%  | -0,06% | 2,32%    | 18,40%   |
| Fixed Income:<br>IMA-S         | Sep-16 | Oct-16 | Nov-16 | Dec-16 | Jan-17 | Feb-17 | Mar-17 | Apr-17 | May-17 | Jun-17 | Jul-17 | Aug-17 | YTD    | Last 12m | Last 24n |
| BNP Paribas                    | 1,14%  | 1,11%  | 1,10%  | 1,09%  | 1,05%  | 0,90%  | 0,87%  | 0,81%  | 1,01%  | 0,84%  | 0,85%  | 0,82%  | 7,37%  | 12,22%   | 27,99%   |
| Itaú                           | 1,15%  | 1,04%  | 1,02%  | 1,13%  | 1,09%  | 0,93%  | 1,12%  | 0,80%  | 0,81%  | 0,83%  | 0,83%  | 0,83%  | 7,45%  | 12,20%   | 27,97%   |
| Benchmark: IMA-S               | 1,08%  | 1,04%  | 1,03%  | 1,10%  | 1,08%  | 0,87%  | 1,06%  | 0,80%  | 0,95%  | 0,90%  | 0,82%  | 0,81%  | 7,53%  | 12,19%   | 27,94%   |
| Fixed Income:<br>IMA composite | Sep-16 | Oct-16 | Nov-16 | Dec-16 | Jan-17 | Feb-17 | Mar-17 | Apr-17 | May-17 | Jun-17 | Jul-17 | Aug-17 | YTD    | Last 12m | Last 24n |
| Bradesco                       | 1,73%  | 1,02%  | 0,12%  | 1,95%  | 1,54%  | 2,58%  | 1,14%  | 0,22%  | -0,25% | 0,55%  | 1,91%  | 1,03%  | 9,03%  | 14,37%   | 36,56%   |
| Itaú                           | 1,66%  | 0,96%  | 0,30%  | 1,82%  | 1,47%  | 2,38%  | 1,08%  | 0,23%  | -0,25% | 0,48%  | 1,85%  | 0,99%  | 8,51%  | 13,73%   | 35,16%   |
| Benchmark*                     | 1,57%  | 0,90%  | 0,28%  | 1,72%  | 1,48%  | 2,36%  | 1,05%  | 0,24%  | -0,12% | 0,53%  | 1,83%  | 0,99%  | 8,65%  | 13,59%   | 35,10%   |
| Structured:<br>Hedge Fund      | Sep-16 | Oct-16 | Nov-16 | Dec-16 | Jan-17 | Feb-17 | Mar-17 | Apr-17 | May-17 | Jun-17 | Jul-17 | Aug-17 | YTD    | Last 12m | Last 24n |
| BBM                            | 2,18%  | 1,66%  | 0,96%  | 1,77%  | 1,74%  | 0,14%  | -      | -      | -      | -      | -      | -      | N/A    | N/A      | N/A      |
| Safra                          | 1,79%  | 1,74%  | -1,93% | 3,22%  | 2,14%  | 1,73%  | 1,50%  | -0,44% | -2,38% | 1,55%  | 3,66%  | 2,26%  | 10,34% | 15,67%   | 37,65%   |
| SPX                            | -      | -      | -      | -      | -      | 0,98%  | 1,90%  | -0,14% | 1,00%  | 1,32%  | 2,84%  | 0,43%  | N/A    | N/A      | N/A      |
| Benchmark: CDI                 | 1,11%  | 1,05%  | 1,04%  | 1,12%  | 1,08%  | 0,86%  | 1,05%  | 0,79%  | 0,93%  | 0,81%  | 0,80%  | 0,80%  | 7,34%  | 12,05%   | 27,88%   |
| Structured:<br>Long & Short    | Sep-16 | Oct-16 | Nov-16 | Dec-16 | Jan-17 | Feb-17 | Mar-17 | Apr-17 | May-17 | Jun-17 | Jul-17 | Aug-17 | YTD    | Last 12m | Last 24r |
| BNP Paribas                    | 1,32%  | 2,91%  | 0,24%  | 1,97%  | 1,76%  | 1,45%  | -0,18% | -0,01% | 1,31%  | 1,73%  | 0,78%  | 0,62%  | 7,69%  | 14,78%   | 30,52%   |
| Oceana                         | 1,41%  | 1,49%  | 0,86%  | 1,23%  | 1,51%  | 1,02%  | 1,56%  | 0,75%  | 1,13%  | 1,31%  | 1,00%  | 0,93%  | 9,59%  | 15,15%   | 33,90%   |
| Santander                      | 1,47%  | 1,09%  | 0,89%  | 1,12%  | 1,43%  | 0,98%  | 0,42%  | 0,66%  | -0,29% | 0,37%  | 0,42%  | 0,61%  | 4,68%  | 9,54%    | 28,15%   |
| Benchmark: CDI                 | 1,11%  | 1,05%  | 1,04%  | 1,12%  | 1,08%  | 0,86%  | 1,05%  | 0,79%  | 0,93%  | 0,81%  | 0,80%  | 0,80%  | 7,34%  | 12,05%   | 27,88%   |